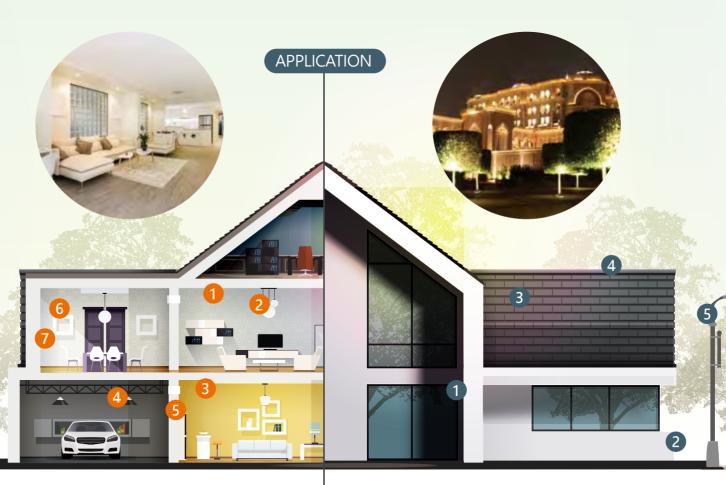

# Residential Lighting Power (W) 10W~40W

Voltage (V) 100V ~ 300V 2700K~6500K CCT 110~160 lm/W @Tc25 Efficiency 60,000 hours (L80) Lifetime

SDCM <3 CRI 80/90/98 PF >0.95 Flicker <10% Surge min 1.5KV

**Professional** Lighting

> Power (W) 40W~280W Voltage (V) 100V ~ 500V CCT

2700K~6500K (on demand) 110~150 lm/W Efficiency 50,000 hours (L70)

Lifetime SDCM <4 CRI 70/80/90

PF

>09 min 4KV Surge

7

DIM FlickerFree SENSOR

2 Fan Light

6 Range Hood Light

7 Dish Dryer Light

VOLT

TW

3 Ceiling Light