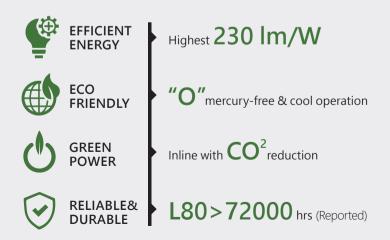

PLCC S Series 2835 UE 2.0 features ultra high efficacy 230 lm/W @0.05W (CCT 4000K Tj25). With the outperforming efficiency, PLCC S Series 2835 UE 2.0 is optimized to be used in Down Light, Tri-proof Light, Pendant Light and General Lighting.

#### **FEATURES**

- Deliver 88 lm @150mA (4000K)
- Max operating current @300mA
- Save power consumption by 10%~20%